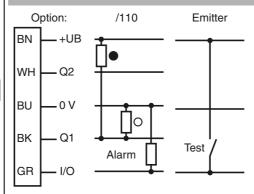

### **Electrical connection**

- O = Light on
- = Dark on

Plastic ABS

Plastic pane

500 g (emitter and receiver)

Housing

Mass

Optical face