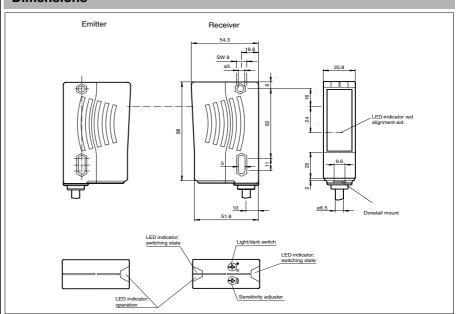

2/76a/82b/110/115

Thru-beam sensor with 2.5 m fixed cable

### **Features**

- Ultra bright LEDs for power on, stability control and switching state
- Very clearly visible LED as alignment aid in receiver optics
- Powerful push-pull output
- Emitter deactivation
- · Various transmitter frequencies
- Not sensitive to ambient light, even with switched energy saving lamps
- Waterproof, protection class IP67
- Protection class II

### **Accessories**

#### **OMH-05**

Mounting aid

## **OMH-07**

116623 ENG.xml

Date of issue: 2009-09-28

Release date: 2007-11-29 09:51

Mounting aid

# OMH-21

Mounting aid

## OMH-22

Mounting aid

# OMH-MLV11-K

Mounting aid

## OMH-RLK29-HW

Mounting aid

### OMH-RL28-C

Mounting aid

Additional accessories can be found in the Internet.

## **Dimensions**



### **Electrical connection**



- O = Light on
- = Dark on

Plastic ABS

Plastic pane

500 g (emitter and receiver)

Housing

Mass

Optical face





fa-info@us.pepperl-fuchs.com