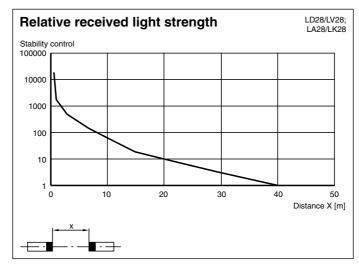

- Very clearly visible LED as alignment aid in receiver optics
- Powerful push-pull output
- Emitter deactivation
- · Various transmitter frequencies
- Not sensitive to ambient light, even with switched energy saving lamps
- Waterproof, protection class IP67
- Protection class II

### **Accessories**

#### **OMH-05**

Mounting aid

## **OMH-07**

116623 ENG.xml

Date of issue: 2009-09-28

Release date: 2007-11-29 09:51

Mounting aid

# OMH-21

Mounting aid

## OMH-22

Mounting aid

# OMH-MLV11-K

Mounting aid

## OMH-RLK29-HW

Mounting aid

### OMH-RL28-C

Mounting aid

Additional accessories can be found in the Internet.

## **Dimensions**



### **Electrical connection**



- O = Light on
- = Dark on

Plastic ABS

Plastic pane

500 g (emitter and receiver)

Housing

Mass

Optical face





fa-info@us.pepperl-fuchs.com