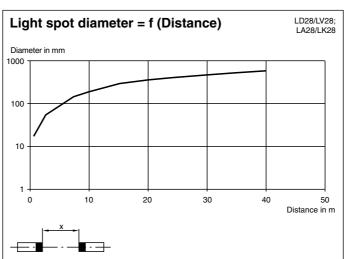

Very clearly visible LED as alignment aid in receiver optics
- Powerful push-pull output
- Emitter deactivation
- · Various transmitter frequencies
- Not sensitive to ambient light, even with switched energy saving lamps
- Waterproof, protection class IP67
- Protection class II

### **Accessories**

#### **OMH-05**

Mounting aid

## **OMH-07**

116623 ENG.xml

Date of issue: 2009-09-28

Release date: 2007-11-29 09:51

Mounting aid

# OMH-21

Mounting aid

## OMH-22

Mounting aid

# OMH-MLV11-K

Mounting aid

## OMH-RLK29-HW

Mounting aid

### OMH-RL28-C

Mounting aid

Additional accessories can be found in the Internet.

## **Dimensions**



### **Electrical connection**



- O = Light on
- = Dark on

Plastic ABS

Plastic pane

500 g (emitter and receiver)

Housing

Mass

Optical face





fa-info@us.pepperl-fuchs.com